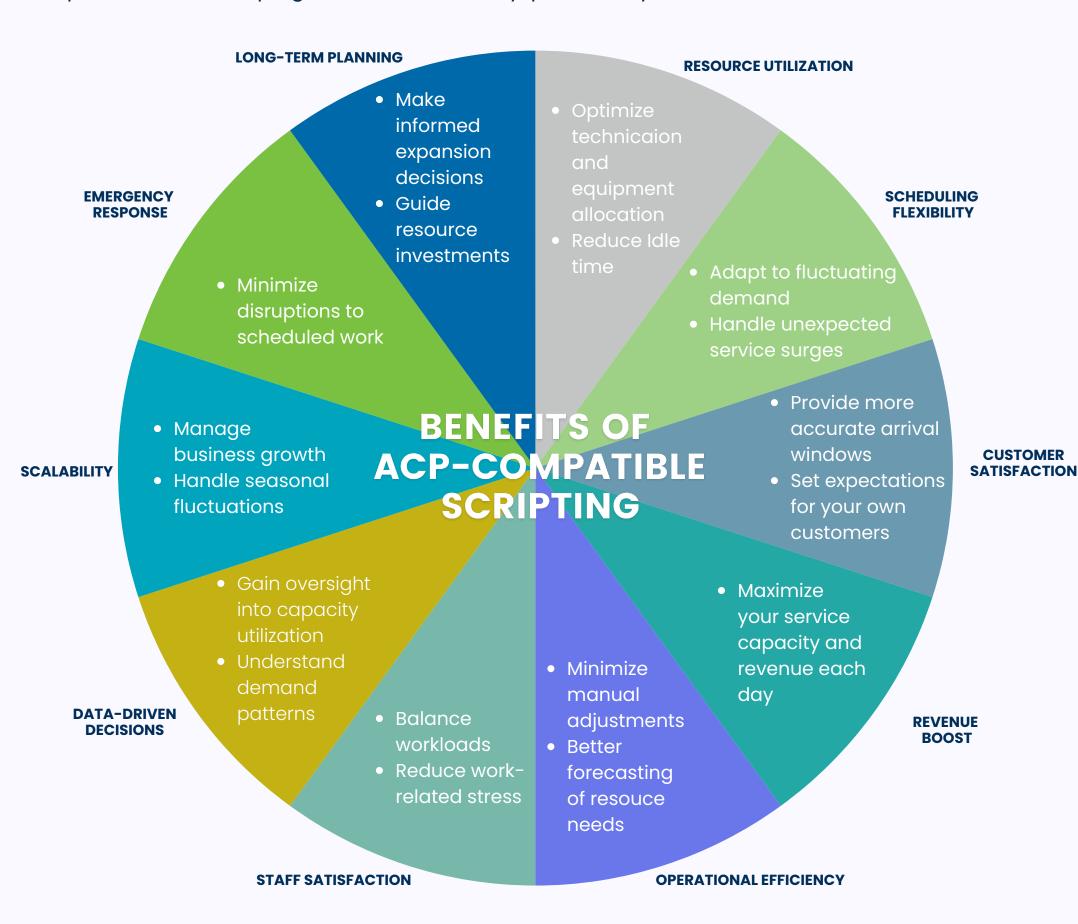

Dexcomm's call-scripting technology syncs with your ACP to help respond to demand, manage resources and grow your service business as we book your jobs.

Elevate your service business with Dexcomm — Talk to our team, today!

Learn More About ACP Compatible Scripting